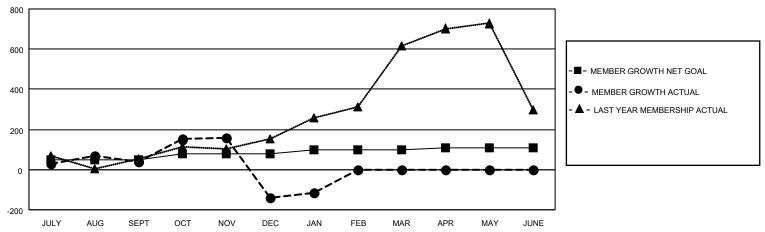

## GOALS AND ACTUAL MEMBERS CUMULATIVE

| DROPPED CLUBS: 12 |     | 58 CLUBS OF 170 ADDED 1 OR<br>MORE NEW MEMBERS | GENDER DISTRIBUTION                   |                                  |  |
|-------------------|-----|------------------------------------------------|---------------------------------------|----------------------------------|--|
|                   |     | WORE NEW WEINBERG                              | MALE<br>FEMALE                        | 3,103 (70.12%)<br>1,322 (29.88%) |  |
| DROPPED MEMBERS   |     |                                                | NON BINARY PREFER NOT TO ANSWER       | 0 (0.00%)<br>0 (0.00%)           |  |
| DECEASED          | 10  |                                                | THEFERINGT TO ANSWER                  | 0 (0.0070)                       |  |
| CLUB CANCELLED    | 216 | CLICK HERE FOR CUMULATIVE                      | TOTAL FAMILY UNIT MEMBERS             | 2,628                            |  |
| OTHER             | 332 | MEMBERSHIP DATA                                |                                       |                                  |  |
| TOTAL             | 558 |                                                | FAMILY MEMBERS PAYING HALF DUES 1,581 |                                  |  |
|                   |     |                                                |                                       |                                  |  |

## MONTHLY MEMBERSHIP PROGRESS REPORT

LOCATION INDIA District 321 D Results as of: 1/31/2023

| Clubs RESULTS FOR 2022-2023 |   |   |   | Members RESULTS FOR 2022-2023 |    |     |     |
|-----------------------------|---|---|---|-------------------------------|----|-----|-----|
|                             |   |   |   |                               |    |     |     |
| JULY/AUG/SEPT               | 8 | 2 | 2 | JULY/AUG/SEPT                 | 50 | 186 | 134 |
| OCT/NOV/DEC                 | 6 | 3 | 9 | OCT/NOV/DEC                   | 30 | 238 | 401 |
| JAN/FEB/MAR                 | 5 | 0 | 1 | JAN/FEB/MAR                   | 20 | 58  | 23  |
| APR/MAY/JUNE                | 3 | 0 | 0 | APR/MAY/JUNE                  | 10 | 0   | 0   |