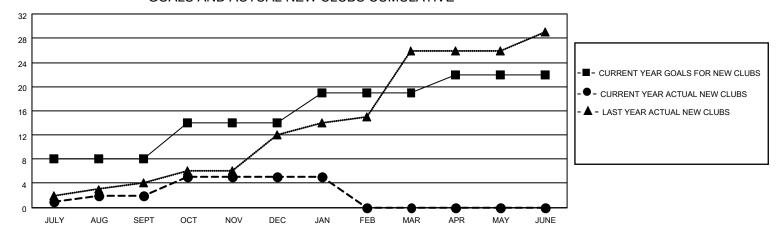

## GOALS AND ACTUAL NEW CLUBS CUMULATIVE

## MONTHLY MEMBERSHIP PROGRESS REPORT

LOCATION INDIA District 321 D Results as of: 1/31/2023

| Clubs RESULTS FOR 2022-2023 |   |   |   | Members RESULTS FOR 2022-2023 |    |     |     |
|-----------------------------|---|---|---|-------------------------------|----|-----|-----|
|                             |   |   |   |                               |    |     |     |
| JULY/AUG/SEPT               | 8 | 2 | 2 | JULY/AUG/SEPT                 | 50 | 186 | 134 |
| OCT/NOV/DEC                 | 6 | 3 | 9 | OCT/NOV/DEC                   | 30 | 238 | 401 |
| JAN/FEB/MAR                 | 5 | 0 | 1 | JAN/FEB/MAR                   | 20 | 58  | 23  |
| APR/MAY/JUNE                | 3 | 0 | 0 | APR/MAY/JUNE                  | 10 | 0   | 0   |